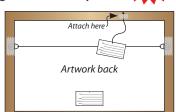

### **ARTWORK TAG** for hanging artworks

Fill out the tag below on two copies of this page and then cut them out. Attach one tag to the back of your

artwork. Attach second tag by shortish string to the top back of the artwork, not to the D-rings or the hanging cord. The string should be long enough to allow the swing tag to easily hang over the front of the artwork.