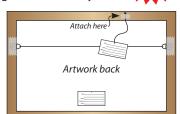

### **ARTWORK TAG** for hanging artworks

Fill out the tag below on two copies of this page and then cut them out. Attach one tag to the back of your

artwork. Attach second tag by shortish string to the **top back** of the artwork, **not** to the D-rings or the hanging cord. The string should be long enough to allow the swing tag to easily hang over the front of the artwork.